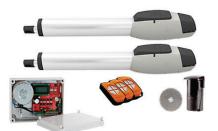

# New Version! Limit switch on top side for easy adjustment.

iS400 (Single Kit) iS400D (Double Kit)

# **TECHNICAL DATA**

| Power supply    | 240 Volts AC |
|-----------------|--------------|
| Motor voltage   | 24 Volts DC  |
| Max gate weight | 400kg        |
| Max gate length | 4.5 metres   |