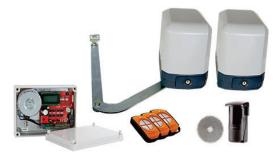

#### **Articulated Arm Motor**

iS270 (Single Kit) iS270D (Double Kit)

## **TECHNICAL DATA**

| Power supply    | 240 Volts AC |
|-----------------|--------------|
| Motor voltage   | 24 Volts DC  |
| Max gate weight | 250kg        |
| Max gate length | 2.5 metres   |