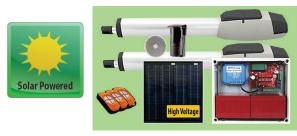

#### **SOLAR SWING GATE MOTOR KITS**

iS270Solar (Single Kit) iS270DSolar (Double Kit)

## **TECHNICAL DATA**

| Power supply    | Solar       |
|-----------------|-------------|
| Motor voltage   | 24 Volts DC |
| Max gate weight | 250kg       |
| Max gate length | 2.5 metres  |