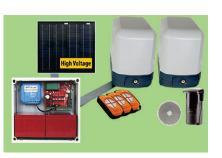

# New Version! Limit switch on top side for easy adjustment.

iS400Solar (Single Kit) iS400DSolar (Double Kit)

## **TECHNICAL DATA**

| Power supply    | Solar       |
|-----------------|-------------|
| Motor voltage   | 24 Volts DC |
| Max gate weight | 400kg       |
| Max gate length | 4.5 metres  |

Gate and Door Technology since 1978