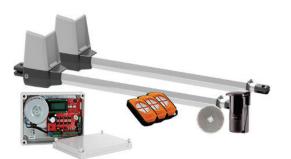

### **DOMESTIC SWING GATE MOTOR KITS**

iS260 (Single Kit) iS260D (Double Kit)

## **TECHNICAL DATA**

| Power supply    | 240 Volts AC |
|-----------------|--------------|
| Motor voltage   | 24 Volts DC  |
| Max gate weight | 200kg        |
| Max gate length | 2.5 metres   |