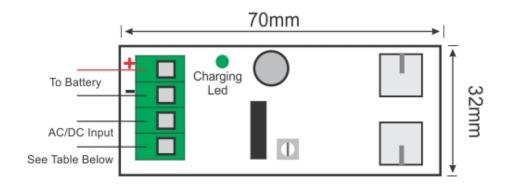

## **Features**

- 2 versions
- · Fast Charging.
- LED Charging Indication.
- AC or DC input can be used (refer to the block diagram).

## **Description**

The BACH12-1200 is for a 12 Volt battery and the BACH24-1200 is for a 24 Volt battery. These chargers are designed to charge batteries with up to 1.2 Amps. Batteries can be connected to operate in cycle use or as backup. Please check battery specifications for charging voltages when used as required. The green LED on the charger indicates the charging status. When the LED is ON the battery is being charged.

#### **Block Diagram**

| Version | 12V      | 24V    |  |
|---------|----------|--------|--|
| AC      | 11.8-15V | 23-28V |  |
| DC      | 17-24V   | 33-35V |  |