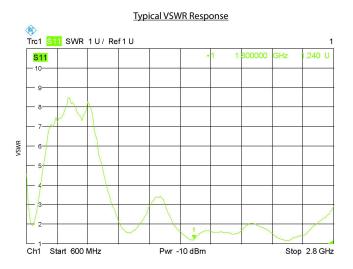

## **FEATURES**

- Tuned to 700 2700 MHz band
- Magnetic base
- SMA termination
- Low loss Coaxial Cable

| ELECTRICAL         |                        |
|--------------------|------------------------|
| Order Code (Model) | ANT4GMag               |
| Frequency          | 700 to 2700MHz         |
| Tuned Bandwidth    | 1880MHz                |
| Gain               | 5.0 dBi                |
| VSWR (Return Loss) | < 1.5 : 1 over 1880MHz |
| Impedance          | 50 Ohms                |
| Maximum Power      | 10 Watt                |
| Radiated Pattern   | Omni Directional       |